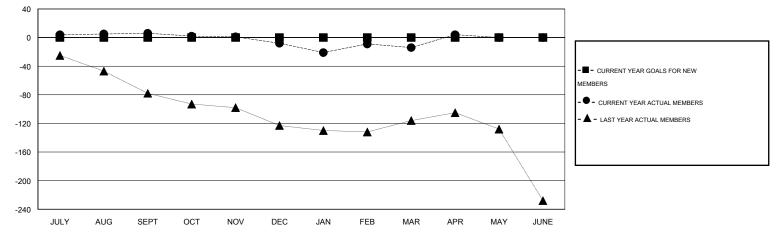

## GMT: DANA BIGGS

|          | CALIFORNIA |
|----------|------------|
| LUCATION |            |

| GMT CA | 1 |
|--------|---|
|--------|---|

| Clubs                 |                  |                     | Members<br>RESULTS FOR 2013-2014 |                             |               |                    |                                  |                              |                             |
|-----------------------|------------------|---------------------|----------------------------------|-----------------------------|---------------|--------------------|----------------------------------|------------------------------|-----------------------------|
| RESULTS FOR 2013-2014 |                  |                     |                                  |                             |               |                    |                                  |                              |                             |
| QUARTER               | NEW CLUB<br>GOAL | ACTUAL NEW<br>CLUBS | ACTUAL<br>DROPPED<br>CLUBS       | ACTUAL NET<br>GAIN/<br>LOSS | QUARTER       | NEW MEMBER<br>GOAL | ACTUAL TOTAL<br>MEMBERS<br>ADDED | ACTUAL<br>DROPPED<br>MEMBERS | ACTUAL NET<br>GAIN/<br>LOSS |
| JULY/AUG/SEPT         | 0                | 0                   | 0                                | 0                           | JULY/AUG/SEPT | 0                  | 51                               | 45                           | 6                           |
| OCT/NOV/DEC           | 0                | 0                   | 0                                | 0                           | OCT/NOV/DEC   | 0                  | 42                               | 56                           | -14                         |
| JAN/FEB/MAR           | 0                | 0                   | 0                                | 0                           | JAN/FEB/MAR   | 0                  | 38                               | 44                           | -6                          |
| APR/MAY/JUNE          | 0                | 0                   | 1                                | -1                          | APR/MAY/JUNE  | 0                  | 31                               | 13                           | 18                          |